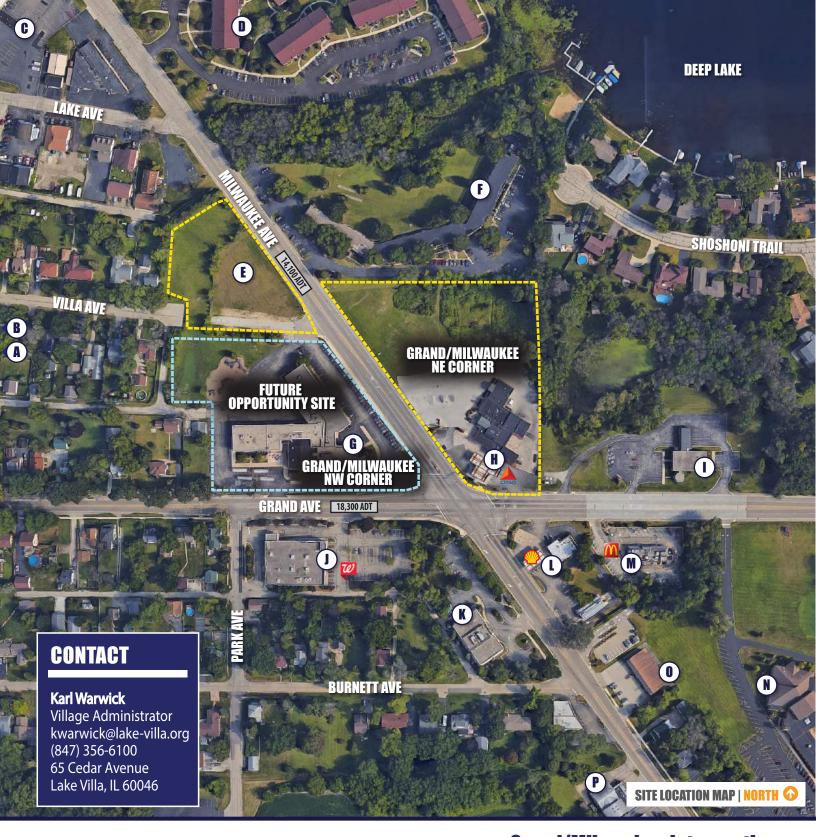

A 4-acre opportunity site occupies the north side of Grand on the east side of Milwaukee. Walgreens and McDonald's are located immediately across Grand Avenue from this property. A Citgo gas station ready for modernization currently fills a portion of this site and the property owners are looking to partner with another user to complete development of the property.

Another 4-acre development opportunity occupies the northwest side of Grand at Milwaukee. This site contains a vacant lot and a surplus school currently leased to another educational use. The District has immediate interest in selling the vacant lot for development and has a longer-term vision for reuse or redevelopment of the school property. With a zero-property tax increment, this site is prime for a TIF incentive.

These two sites are located less than one mile from Vista Health's newest and fastest growing medical facility. This area is suitable for multi-story residential, retail, office, or redevelopment of the existing school building and is only a 5-minute walk to Lake Villa Metra Station. In August 2016, the Village created a Tax Increment Financing (TIF) District that covers this area. There also is a Business District overlaying this area, generating revenue to fund enhancements for business development, public infrastructure upgrades, and beautification.

## **AMENITIES**

- **A Downtown Businesses**
- **B** Metra Station
- **C** Nielsen Plaza Retail Center
- **D** Multi-Family Housing
- **E** Potential Development Site
- Lake View Terrace Apartments N Prince of Peace School (K-8)
- **G** Elementary School
- **H** Citgo Gas

- I First American Bank
- **Walgreens**
- **Children's Health Center**
- L Shell Gas
- **M** McDonald's
- **O** Animal Hospital
- **P** Carpet Castle